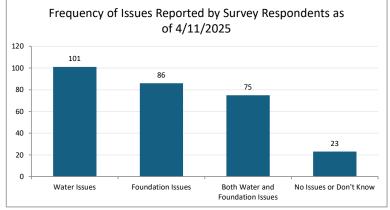

## **NEWHALL FOUNDATION EVALUATION PROJECT**







## Newhall Foundation Evaluation Project Status of Completed Condition Assessments

This table provides Haley & Aldrich's initial conclusion of whether or not the property's conditions are impacted by waste fill and/or remediation based on our observations of the property. If foundation and/or water issues were observed, the nature of the issues, and any recommended repairs to address them, will be addressed in individual property reports following investigation to verify our observations and engineering evaluations of the issues. Owners of properties shown below were informed of this initial conclusion by mail as of April 2, 2025.

| Address of Property of Condition Assessment<br>Completed through 3/31/2025 | Property Possibly<br>Impacted by Waste Fill<br>and/or Remediation | Category