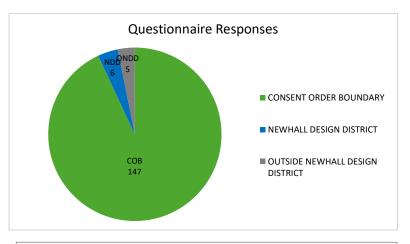

## **NEWHALL FOUNDATION EVALUATION PROJECT**







## Newhall Foundation Evaluation Project Status of Completed Condition Assessments

This table provides Haley & Aldrich's initial conclusion of whether or not the property's conditions are impacted by waste fill and/or remediation based on our observations of the property. If foundation and/or water issues were observed, the nature of the issues, and any recommended repairs to address them, will be addressed in individual property reports following investigation to verify our observations and engineering evaluations of the issues. Owners of properties shown below were informed of this initial conclusion by mail as of April 2, 2025.

| Address of Property of Condition Assessment<br>Completed through 3/31/2025 | Property Possibly<br>Impacted by Waste Fill<br>and/or Remediation | Catego