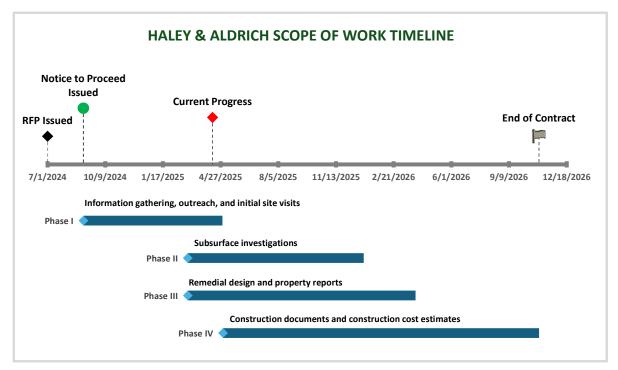

## **NEWHALL FOUNDATION EVALUATION PROJECT**







## Newhall Foundation Evaluation Project Status of Completed Condition Assessments

This table provides Haley & Aldrich's initial conclusion of whether or not the property's conditions are impacted by waste fill and/or remediation based on our observations of the property. If foundation and/or water issues were observed, the nature of the issues, and any recommended repairs to address them, will be addressed in individual property reports following investigation to verify our observations and engineering evaluations of the issues. Owners of properties shown below were informed of this initial conclusion by mail as of April 2, 2025.

| Address of Property of Condition Assessment<br>Completed through 3/31/2025 | Property Possibly<br>Impacted by Waste Fill<br>and/or Remediation | Category o