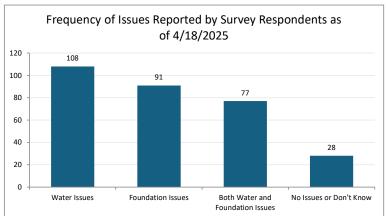

# **NEWHALL FOUNDATION EVALUATION PROJECT**







Newhall Foundation Evaluation Project Haley & Aldrich, Inc. Summary of Outreach and Condition Assessments

### September 2024

Launch Consulting General Outreach in the COB: Newhall St, Wadsworth St,
Bryden Tr, Newbury St, Morse St, Shelton Ave, Goodrich St, St Mary St,
Edwards St, Butler St, Marlboro St

#### October 2024

Questionnaire Mailing #1: Sent to 305 Properties

## February 2025

Questionnaire Mailing #2: Sent to 209 Properties

#### **March 2025**

- Launch Consulting Outreach: 104 Properties
- Communities for Generations Outreach: 98 Properties

### **April 2025**

- Questionnaires Received: 164 Properties
- Requests for Site Visits: 145
- Haley & Aldrich Assessments Performed: 93
- Haley & Aldrich Upcoming Assessments: 17
- Haley & Aldrich Total Assessed Properties: 110