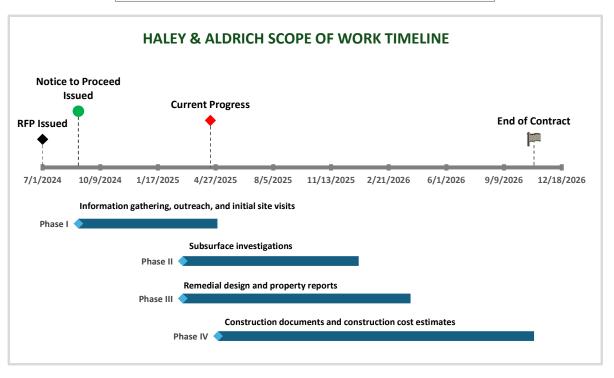

# **NEWHALL FOUNDATION EVALUATION PROJECT**







Newhall Foundation Evaluation Project Haley & Aldrich, Inc. Summary of Outreach and Condition Assessments

### September 2024

Launch Consulting General Outreach in the COB: Newhall St, Wadsworth St,
Bryden Tr, Newbury St, Morse St, Shelton Ave, Goodrich St, St Mary St,
Edwards St, Butler St, Marlboro St

#### October 2024

Questionnaire Mailing #1: Sent to 305 Properties

## February 2025

Questionnaire Mailing #2: Sent to 209 Properties

#### **March 2025**

- Launch Consulting Outreach: 104 Properties
- Communities for Generations Outreach: 98 Properties

### **April 2025**

- Questionnaires Received: 164 Properties
- Requests for Site Visits: 145
- Haley & Aldrich Assessments Performed: 93
- Haley & Aldrich Upcoming Assessments: 17
- Haley & Aldrich Total Assessed Properties: 110