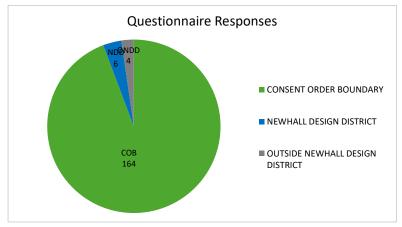

### **April 2025**

- Questionnaires Received: 164 Properties
- Requests for Site Visits: 145
- Haley & Aldrich Assessments Performed: 93
- Haley & Aldrich Upcoming Assessments: 17
- Haley & Aldrich Total Assessed Properties: 110