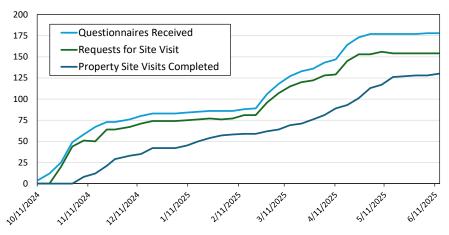

The following diagrams present the number of questionnaires received, the number of requests for Haley & Aldrich engineers to visit properties to assess foundation conditions, and the number of property site visits completed to date.

#### II. PROJECT PROGRESS

| Week Ending 6/13/25                           |     |
|-----------------------------------------------|-----|
| Questionnaires Received to Date               | 178 |
| Requests for Site Visit to Date               | 154 |
| Site Visits Completed to Date                 | 130 |
| Site Visits Scheduled Next Week               | 1   |
| Subsurface Investigations Completed to Date   | 15  |
| Subsurface Investigations Scheduled Next Week | 3   |