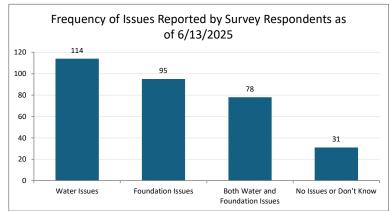

Haley & Aldrich, Inc. distributed a Foundation Concerns Questionnaire to homeowners and residents of non-public properties within the Newhall Neighborhood. The purpose of the questionnaire was to identify properties affected by underlying waste fill and past remediation activities and to collect contact information from property owners requesting engineers to inspect their foundations.