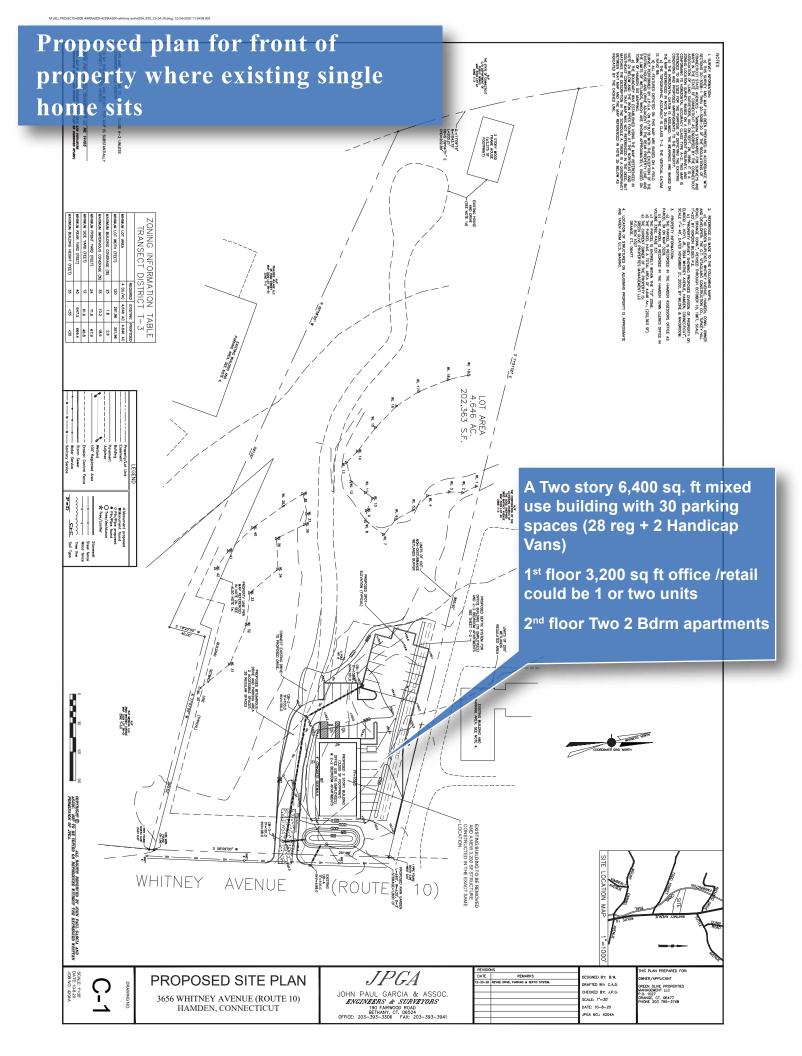

- Great Owner/User or Investment Opportunity!
- Zone Change allows front portion of property to be redeveloped into a 2-story 6,400 SF Mixed- Use Building with 30 parking spaces (Subject to demolishing of existing single-family house and Site Plan Approval)
- Rear portion of property consists of a brick, Garden style apartment building with (4) fully leased units. Each unit has 2 bedrooms, 1.5 baths with hardwood floors and separate utilities.