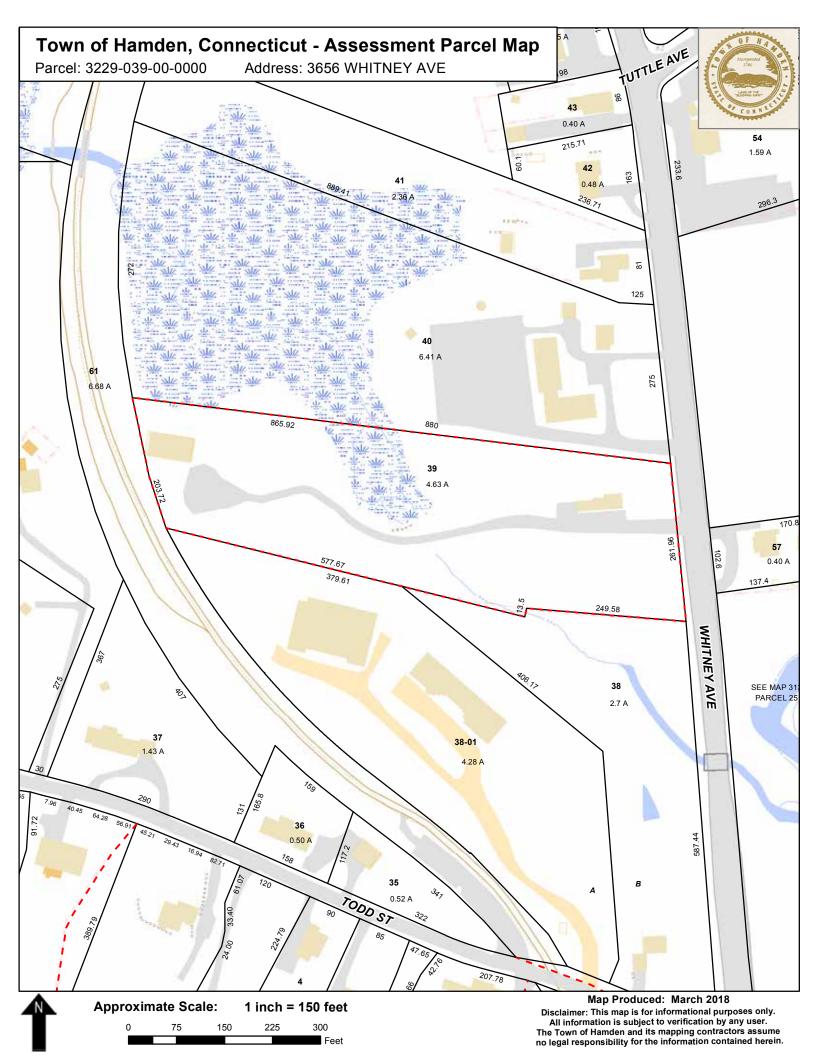

### **PROPERTY INFORMATION**

| <b>Purchase Price:</b> | \$1,350,000 |
|------------------------|-------------|
| <b>Total Acres:</b>    | 4.63 +/-    |
| Zoning:                | T-3.5       |
| Yearly Taxes:          | \$16,003    |
| HIGHLIGHTS             |             |

- Great Owner/User or Investment Opportunity!
- Zone Change allows front portion of property to be redeveloped into a 2-story 6,400 SF Mixed- Use Building with 30 parking spaces (Subject to demolishing of existing single-family house and Site Plan Approval)
- Rear portion of property consists of a brick, Garden style apartment building with (4) fully leased units. Each unit has 2 bedrooms, 1.5 baths with hardwood floors and separate utilities.