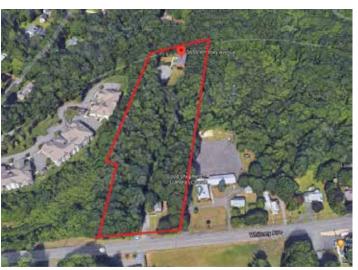

## FOR SALE - INVESTMENT/REDEVELOPMENT PROPERTY ON 4.63 +/- ACRES 3656 Whitney Avenue, Hamden, CT 06518-1516

SITE- 3656 Whitney Ave, Hamden
To Sleeping Giant State Park - .8 miles
To Sleeping Giant Golf Course - .7 miles
To Quinnipiac University - .7 miles
To Quinnipiac University - 2 miles