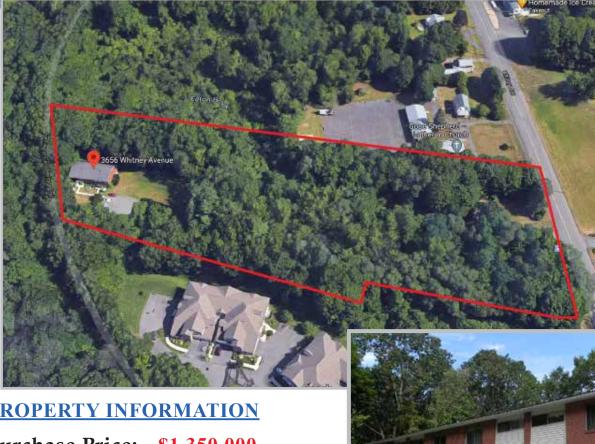

# FOR SALE - INVESTMENT/REDEVELOPMENT PROPERTY ON 4.63 +/- ACRES 3656 Whitney Avenue, Hamden, CT 06518-1516

### **PROPERTY INFORMATION**

| <b>Purchase Price:</b> | \$1,350,000 |
|------------------------|-------------|
| <b>Total Acres:</b>    | 4.63 +/-    |
| Zoning:                | T-3.5       |
| Yearly Taxes:          | \$16,003    |
| HIGHLIGHTS             |             |

- Great Owner/User or Investment Opportunity!
- Zone Change allows front portion of property to be redeveloped into a 2-story 6,400 SF Mixed- Use Building with 30 parking spaces (Subject to demolishing of existing single-family house and Site Plan Approval)
- Rear portion of property consists of a brick, Garden style apartment building with (4) fully leased units. Each unit has 2 bedrooms, 1.5 baths with hardwood floors and separate utilities.

## FOR SALE - INVESTMENT/REDEVELOPMENT PROPERTY ON 4.63 +/- ACRES 3656 Whitney Avenue, Hamden, CT 06518-1516

SITE- 3656 Whitney Ave, Hamden
To Sleeping Giant State Park - .8 miles
To Sleeping Giant Golf Course - .7 miles
To Quinnipiac University - .7 miles
To Quinnipiac University - 2 miles