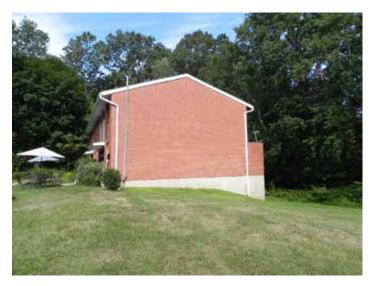

- Great Owner/User or Investment Opportunity!
- Zone Change allows front portion of property to be redeveloped into a 2-story 6,400 SF Mixed- Use Building with 30 parking spaces (Subject to demolishing of existing single-family house and Site Plan Approval)
- Rear portion of property consists of a brick, Garden style apartment building with (4) fully leased units. Each unit has 2 bedrooms, 1.5 baths with hardwood floors and separate utilities.