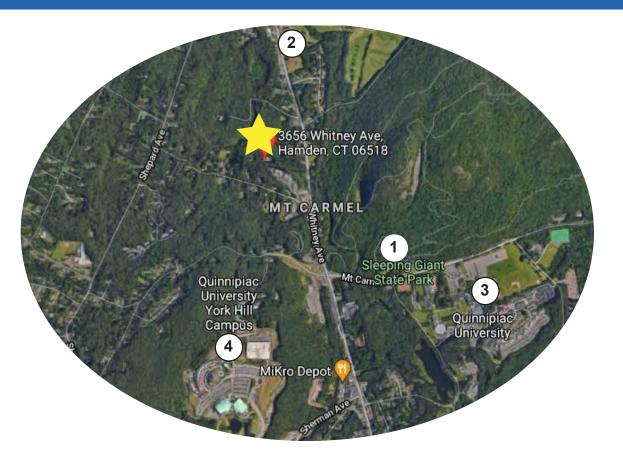

## FOR SALE - INVESTMENT/REDEVELOPMENT PROPERTY ON 4.63 +/- ACRES 3656 Whitney Avenue, Hamden, CT 06518-1516

SITE- 3656 Whitney Ave, Hamden
To Sleeping Giant State Park - .8 miles
To Sleeping Giant Golf Course - .7 miles
To Quinnipiac University - .7 miles
To Quinnipiac University - 2 miles

Other Nearby Points of Interest: To Yale University- 7.9 miles To Yale New Haven Hospital - 8 miles Downtown New Haven- 8.6 Miles

Apartment Septic for Rear Brick Building-(4)- Two Bedroom Units 3656 Whitney Ave, Hamden, CT 06518-1516