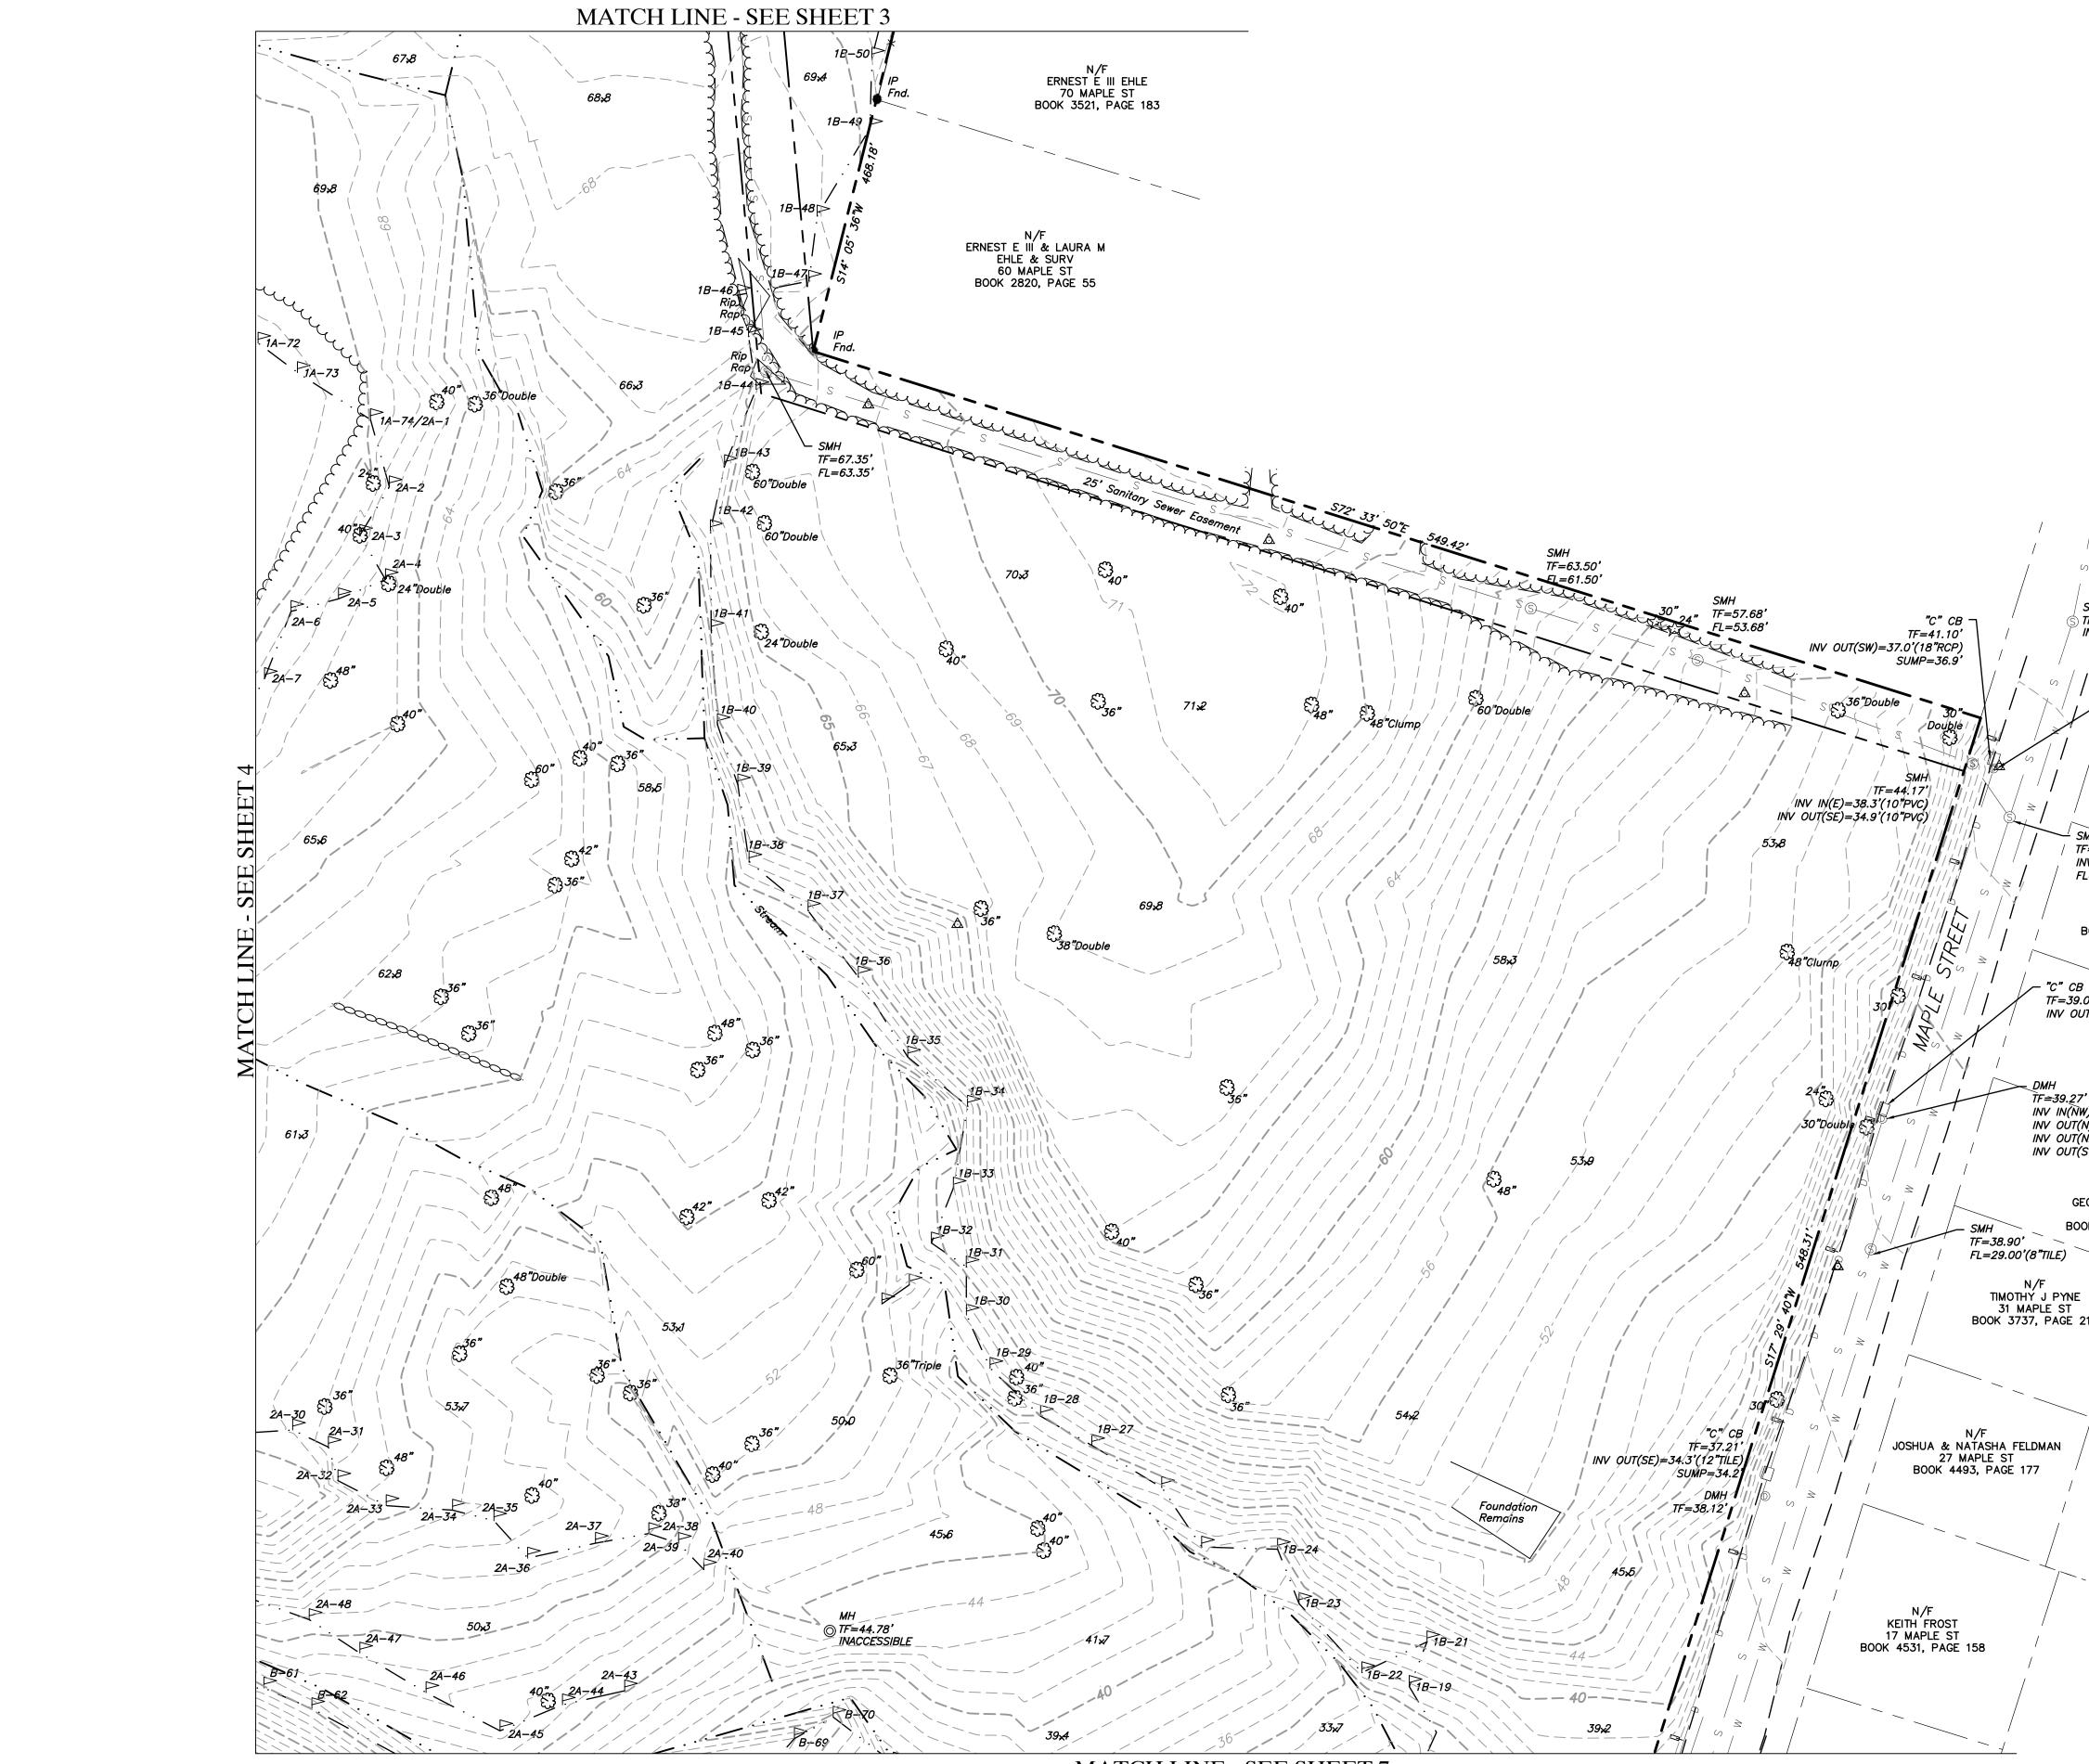

## NOTES:

- 1) NORTH ORIENTATION AND COORDINATES REFER TO CONNECTICUT GRID SYSTEM NAD 83.
- 2) ELEVATIONS ARE BASED ON NAVD 88 AND OBTAINED BY GPS
- RTK METHODS ON JANUARY 28, 2020. 3) PARCEL OWNER OF RECORD: STATE OF CONNECTICUT
- 4) PARCEL ID: MAP 2431, BLOCK 088, LOT 00 TOWN OF HAMDEN ASSESSOR'S MAPPING.
- 5) THE BOUNDARY OPINION DEPICTED HERON IS AN INDEPENDENT RESURVEY. SIGNIFICANT DISCREPANCIES BETWEEN ABUTTING SUBDIVISIONS MAPS, DEEDS, UNRECORDED MAPS AND FIELD EVIDENCE WERE FOUND.

MAP REFERENCES:

- 1. "TOWN OF HAMDEN, CONNECTICUT. R.O.W. MAP FROM VINEYARD ROAD TO MAPLE ST. THROUGH PROPERTY OF THE STATE", SCALE: 1 =40', AND DATED JUNE 13, 1962.
- 1962.
   2. "SEC NO. 1 FOREST HILLS, HAMDEN, CONNECTICUT", SCALE: 1"=50', PREPARED BY JOHN F., DATED AUGUST. 1955 AND LAST REVISED NOV. 13, 1956.
   3. "DATA ACCUMULATION PLAN LOT MERGER LAND OF MICHAEL (S.) MALONIS #2964 STATE STREET (REAR) & #2980 STATE STREET, HAMDEN, CONNECTICUT", SCALE:
- 1"=40', PREPARED BY JULIANO ASSOCIATES AND DATED 01/07/09.
   "MAP OF NORTHSIDE HAMDEN, CONNECTICUT PROPERTY OF THOMAS A. LAYDON", SCALE: 1"=50', PREPARED BY CHAS A. MILLER AND DATED JULY 1941.
- FOREST HILLS, SECTION 3 HAMDEN, CONNECTICUT.", SCALE: 1"=50', PREPARED BY MAURO CONST CO AND DATED MAY 1963.
   "PROPERTY SURVEY LAND OF SANDRA J. EHLE, 70 MAPLE STREET & 90 OLDS
- STREET HAMDEN, CONNECTICUT", SCALE: 1"=50', PREPARED BY LWF LAND SURVEYING AND DATED FEB. 1999.
  7. "BROOKSIDE ACRES STATE STREET HAMDEN, CONNECTICUT, EDWARD BUILDING
- CO, INC. OWNERS & DEVELOPERS", SCALE: 1"=30', PREPARED BY ROBERT M. DECKER AND DATED AUGUST 1951.
  8. "ERNEST E. EHLE, JR. HAMDEN, CONNECTICUT", SCALE: 1"=40', DATED JUNE 1914
- AND LAST REVISED SEP 1914.
- "BROOKSIDE ACRES, STATE STREET HAMDEN CONNECTICUT, EDWARD BUILDING CO., INC., OWNERS & DEVELOPERS, SCALE: 1 = 30', PREPARED BY ROBERT M. DECKER AND DATED AUGUST 1951.
- 10. CONNECTICUT DEPARTMENT OF TRANSPORTATION, RIGHT OF WAY MAP, TOWN OF HAMDEN, STATE STREET, FROM BATTI ROAD NORTHERLY TO THE NORTH HAVEN TOWN LINE SHEET 2 OF 4, SCALE: 1 =40', PREPARED BY STATE OF CONNECTICUT DEPARTMENT OF TRANSPORTATION, DATED JUNE 13, 1991.
- CONNECTICUT DEPARTMENT OF TRANSPORTATION, RIGHT OF WAY MAP, TOWN OF HAMDEN, STATE STREET, FROM BATTI ROAD NORTHERLY TO THE NORTH HAVEN TOWN LINE - SHEET 3 OF 4, SCALE: 1 =40', PREPARED BY STATE OF CONNECTICUT - DEPARTMENT OF TRANSPORTATION, DATED JUNE 13, 1991.
   CONNECTICUT DEPARTMENT OF TRANSPORTATION. RIGHT OF WAY MAP. TOWN OF
- HAMDEN, STATE STREET, FROM BATTI ROAD NORTHERLY TO THE NORTH HAVEN TOWN LINE – SHEET 4 OF 4, SCALE: 1 =40', PREPARED BY DEPARTMENT OF TRANSPORTATION AND DATED JUNE 13, 1991.
  13. SUBDIVISION OF PROPERTY OWNED BY CHARLES TWICHELL, HARTFORD TURNPIKE,
- SUBDIVISION OF PROPERTY OWNED BY CHARLES TWICHELL, HARTFORD TURNPIKE, HAMDEN CONNECTICUT, PREPARED BY TOWN OF HAMDEN ENGINEERING DEPARTMENT AND DATED 3/17/76.
   MAP OF RESUBDIVISION OF LOT NO. 16, MAP NO 2 PROPERTY OF ALBERT
- 4. MAP OF RESUBDIVISION OF LOT NO. 16, MAP NO 2 PROPERTY OF ALBERT SWANSON HAMDEN, CONNECTICUT., JACKSON ROAD AND HARTFORD TURNPIKE HAMDEN, CONNECTICUT – BOUNDARY AND TOPOGRAPHIC MAP – SHEET NO 1 OF 2, SCALE: 1 = 20', PREPARED BY JOHN A. WATSON II & ASSOCIATES AND DATED MAR. 13, 1987.
- 15. FILE NO 136-11, SECTION 11, SCALE: 1 =200', DATED MARCH 1968 AND LAST REVISED FEBRUARY 1999.
- 16. STATE ST. SAN. SEWER EXT. (DANIEL ROAD TO TOWN LINE), SCALE: 1 =40', PREPARED BY TOWN OF HAMDEN ENGINEERING DEPARTMENT.
- 17. TOWN OF HAMDEN, CONNECTICUT, R.O.W. MAP FROM HARTFORD TURNPIKE TO HESSE RD. THROUGH PROPERTY OF THE STATE, SCALE: 1 =40' AND DATED
- MARCH 23, 1961. 18. SECTION NO. 1, FOREST HILLS, HAMDEN, CONNECTICUT, SCALE: 1 =50', PREPARED BY JOHN, DATED AUGUST 1953 AND LAST REVISED NOV. 13, 1956.

## SYMBOLS LEGEND

- Iron Pin □ Monument
- Mondment
   Handhole
- ⊠ Handhole ¤ Light Pole
- φ Utility Pole
- ☆ Coniferous Tree
- $\mathfrak{S}$  Deciduous Tree
- ⊠ Water Gate
- -∲ Fire Hydrant **ૠ** Shrub
- ▲ Traverse Point
- ⊐ Mailbox
- ⑤ Sanitary Manhole
- Drainage Manhole
- Telephone Manhole
   Water Manholo
- ₩ Water Manhole ◎ Manhole
- ⊥ Sign
- ≖ Sign
- Property