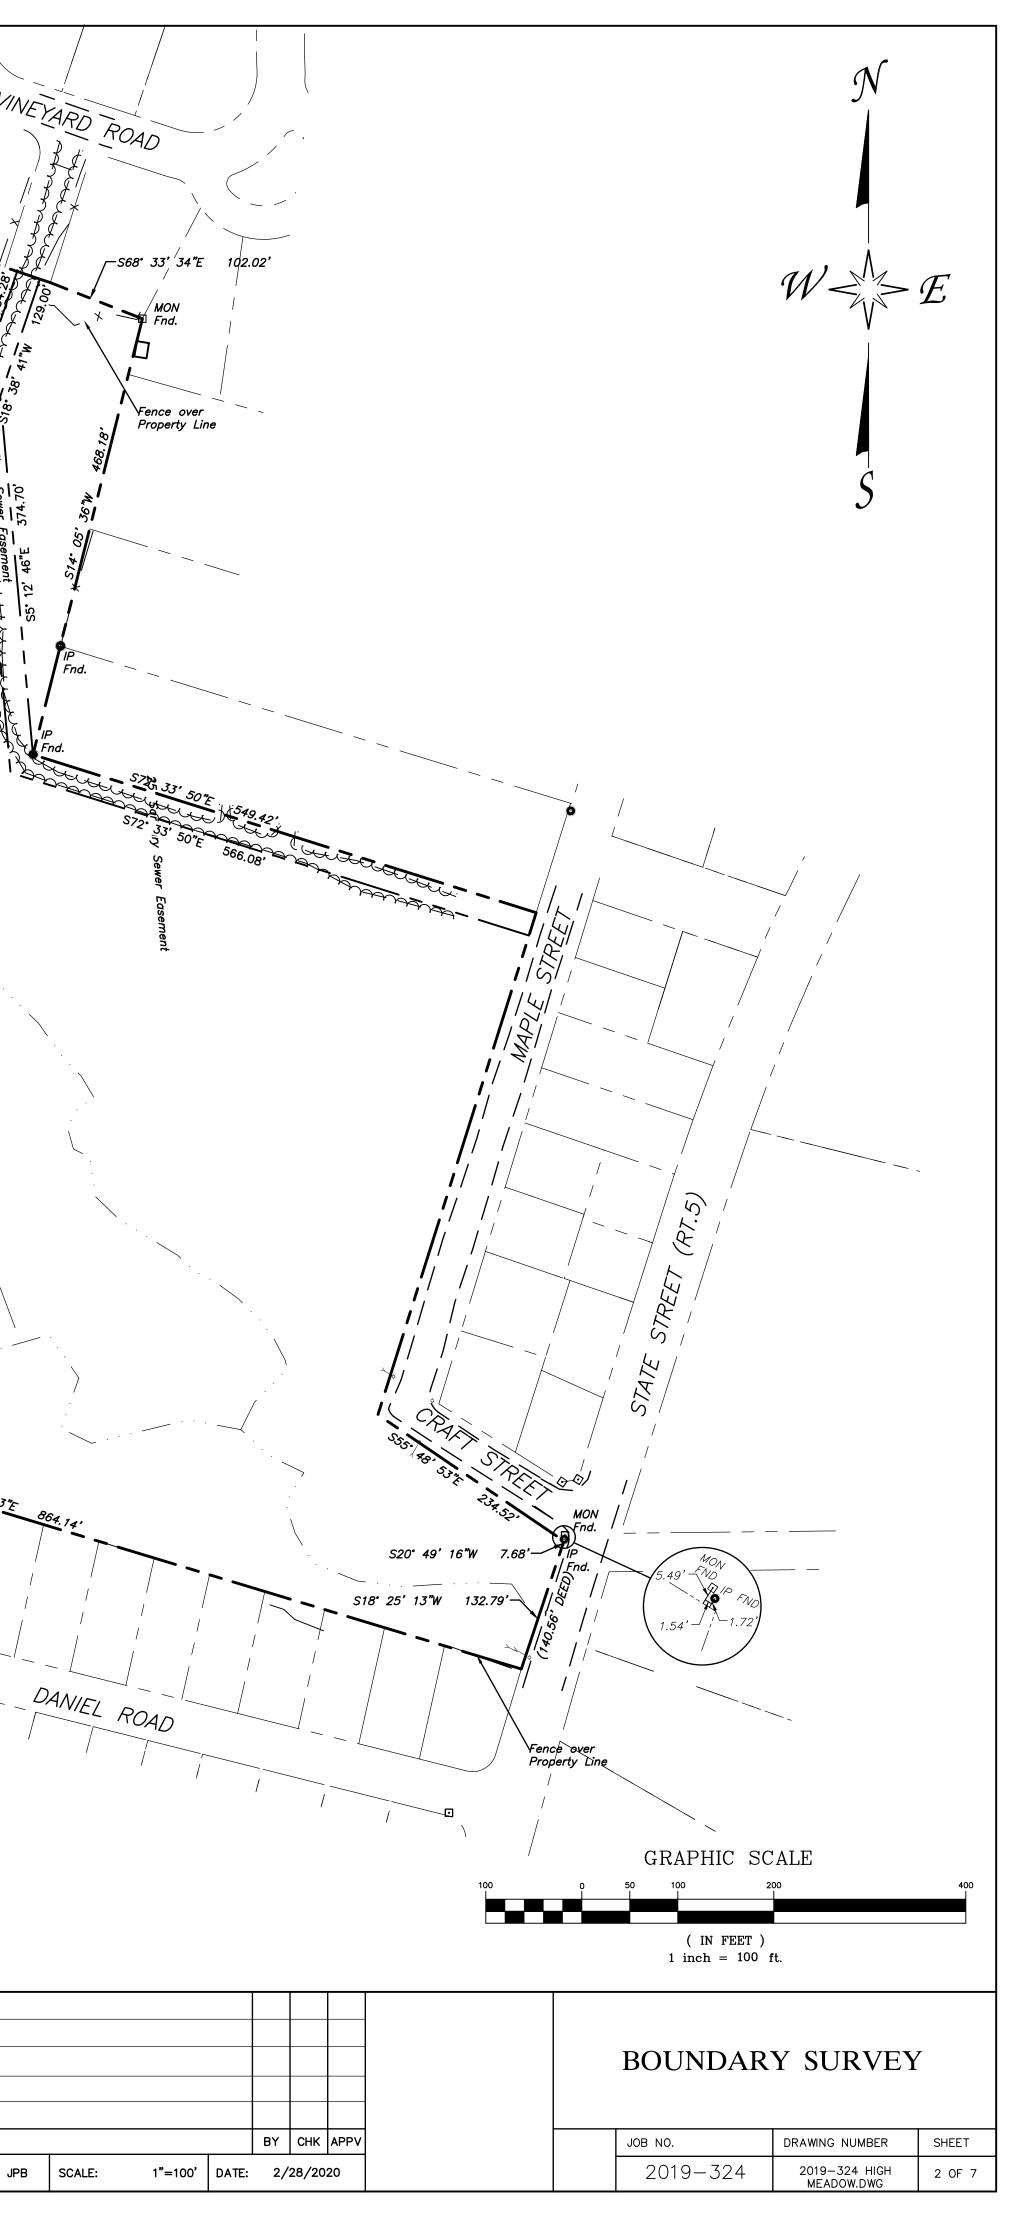

## HAMDEN CONNI

PREPARED FOR TOWN OF

| RNPIKE  | THIS SURVEY AND MAP HAS BEEN PREPARED IN ACCORDANCE WITH SECTIONS 20-300B-1 THRU 20-300B-20 OF THE REGULATIONS OF           | THIS MAP IS NOT VALID<br>WITHOUT A LIVE SIGNATURE | $ \Delta $              |           |     |             |     |
|---------|-----------------------------------------------------------------------------------------------------------------------------|---------------------------------------------------|-------------------------|-----------|-----|-------------|-----|
|         | CONNECTICUT STATE AGENCIES – "MINIMUM STANDARDS FOR SURVEYS<br>AND MAPS IN THE STATE OF CONNECTICUT" AS ENDORSED BY THE     | AND SEAL                                          | $\left  \Delta \right $ |           |     |             |     |
| COTICIT | CONNECTICUT ASSOCIATION OF LAND SURVEYORS, INC. ON AUG. 29, 2019. IT IS A BOUNDARY SURVEY AND IS BASED UPON A DEPENDENT     |                                                   | $ \Delta $              |           |     |             |     |
| ECTICUT | RESURVEY CONFORMING TO HORIZONTAL ACCURACY OF CLASS A-2 AND<br>IS INTENDED TO BE USED FOR THE PURPOSE OF DEPICTING EXISTING |                                                   | $\triangle$             |           |     |             |     |
|         | PROPERTY LINES.<br>TO BEST OF MY KNOWLEDGE AND BELIEF THIS MAP IS SUBSTANTIALLY                                             |                                                   | $ \Delta $              |           |     |             |     |
|         | CORRECT AS NOTED HEREON.                                                                                                    |                                                   | NO.                     | DATE      | REV | ISIONS      |     |
| HAMDEN  | A. RAFAEL MARTINEZ LICENSED LAND SURVEYOR DATE                                                                              | A. RAFAEL MARTINEZ LLS                            | DRAW                    | N BY: EJN |     | CHECKED BY: | JPB |
|         |                                                                                                                             |                                                   |                         |           |     |             |     |

MAP REFERENCES:

- 1. "TOWN OF HAMDEN, CONNECTICUT. R.O.W. MAP FROM VINEYARD ROAD TO MAPLE ST. THROUGH PROPERTY OF THE STATE", SCALE: 1 =40', AND DATED JUNE 13, 1962.
- 1962.
   2. "SEC NO. 1 FOREST HILLS, HAMDEN, CONNECTICUT", SCALE: 1"=50', PREPARED BY JOHN F., DATED AUGUST. 1955 AND LAST REVISED NOV. 13, 1956.
   3. "DATA ACCUMULATION PLAN LOT MERGER LAND OF MICHAEL (S.) MALONIS #2964 STATE STREET (REAR) & #2980 STATE STREET, HAMDEN, CONNECTICUT", SCALE:
- 1"=40', PREPARED BY JULIANO ASSOCIATES AND DATED 01/07/09.
   "MAP OF NORTHSIDE HAMDEN, CONNECTICUT PROPERTY OF THOMAS A. LAYDON", SCALE: 1"=50', PREPARED BY CHAS A. MILLER AND DATED JULY 1941.
- FOREST HILLS, SECTION 3 HAMDEN, CONNECTICUT.", SCALE: 1"=50', PREPARED BY MAURO CONST CO AND DATED MAY 1963.
   "PROPERTY SURVEY LAND OF SANDRA J. EHLE, 70 MAPLE STREET & 90 OLDS
- STREET HAMDEN, CONNECTICUT", SCALE: 1"=50', PREPARED BY LWF LAND SURVEYING AND DATED FEB. 1999.
  7. "BROOKSIDE ACRES STATE STREET HAMDEN, CONNECTICUT, EDWARD BUILDING
- CO, INC. OWNERS & DEVELOPERS", SCALE: 1"=30', PREPARED BY ROBERT M. DECKER AND DATED AUGUST 1951.
  8. "ERNEST E. EHLE, JR. HAMDEN, CONNECTICUT", SCALE: 1"=40', DATED JUNE 1914
- AND LAST REVISED SEP 1914.
- "BROOKSIDE ACRES, STATE STREET HAMDEN CONNECTICUT, EDWARD BUILDING CO., INC., OWNERS & DEVELOPERS, SCALE: 1 = 30', PREPARED BY ROBERT M. DECKER AND DATED AUGUST 1951.
- 10. CONNECTICUT DEPARTMENT OF TRANSPORTATION, RIGHT OF WAY MAP, TOWN OF HAMDEN, STATE STREET, FROM BATTI ROAD NORTHERLY TO THE NORTH HAVEN TOWN LINE SHEET 2 OF 4, SCALE: 1 =40', PREPARED BY STATE OF CONNECTICUT DEPARTMENT OF TRANSPORTATION, DATED JUNE 13, 1991.
- CONNECTICUT DEPARTMENT OF TRANSPORTATION, RIGHT OF WAY MAP, TOWN OF HAMDEN, STATE STREET, FROM BATTI ROAD NORTHERLY TO THE NORTH HAVEN TOWN LINE - SHEET 3 OF 4, SCALE: 1 =40', PREPARED BY STATE OF CONNECTICUT - DEPARTMENT OF TRANSPORTATION, DATED JUNE 13, 1991.
   CONNECTICUT DEPARTMENT OF TRANSPORTATION. RIGHT OF WAY MAP. TOWN OF
- HAMDEN, STATE STREET, FROM BATTI ROAD NORTHERLY TO THE NORTH HAVEN TOWN LINE – SHEET 4 OF 4, SCALE: 1 =40', PREPARED BY DEPARTMENT OF TRANSPORTATION AND DATED JUNE 13, 1991.
  13. SUBDIVISION OF PROPERTY OWNED BY CHARLES TWICHELL, HARTFORD TURNPIKE,
- SUBDIVISION OF PROPERTY OWNED BY CHARLES TWICHELL, HARTFORD TURNPIKE, HAMDEN CONNECTICUT, PREPARED BY TOWN OF HAMDEN ENGINEERING DEPARTMENT AND DATED 3/17/76.
   MAP OF RESUBDIVISION OF LOT NO. 16, MAP NO 2 PROPERTY OF ALBERT
- 4. MAP OF RESUBDIVISION OF LOT NO. 16, MAP NO 2 PROPERTY OF ALBERT SWANSON HAMDEN, CONNECTICUT., JACKSON ROAD AND HARTFORD TURNPIKE HAMDEN, CONNECTICUT – BOUNDARY AND TOPOGRAPHIC MAP – SHEET NO 1 OF 2, SCALE: 1 = 20', PREPARED BY JOHN A. WATSON II & ASSOCIATES AND DATED MAR. 13, 1987.
- 15. FILE NO 136-11, SECTION 11, SCALE: 1 =200', DATED MARCH 1968 AND LAST REVISED FEBRUARY 1999.
- 16. STATE ST. SAN. SEWER EXT. (DANIEL ROAD TO TOWN LINE), SCALE: 1 =40', PREPARED BY TOWN OF HAMDEN ENGINEERING DEPARTMENT.
- 17. TOWN OF HAMDEN, CONNECTICUT, R.O.W. MAP FROM HARTFORD TURNPIKE TO HESSE RD. THROUGH PROPERTY OF THE STATE, SCALE: 1 =40' AND DATED
- MARCH 23, 1961. 18. SECTION NO. 1, FOREST HILLS, HAMDEN, CONNECTICUT, SCALE: 1 =50', PREPARED BY JOHN, DATED AUGUST 1953 AND LAST REVISED NOV. 13, 1956.