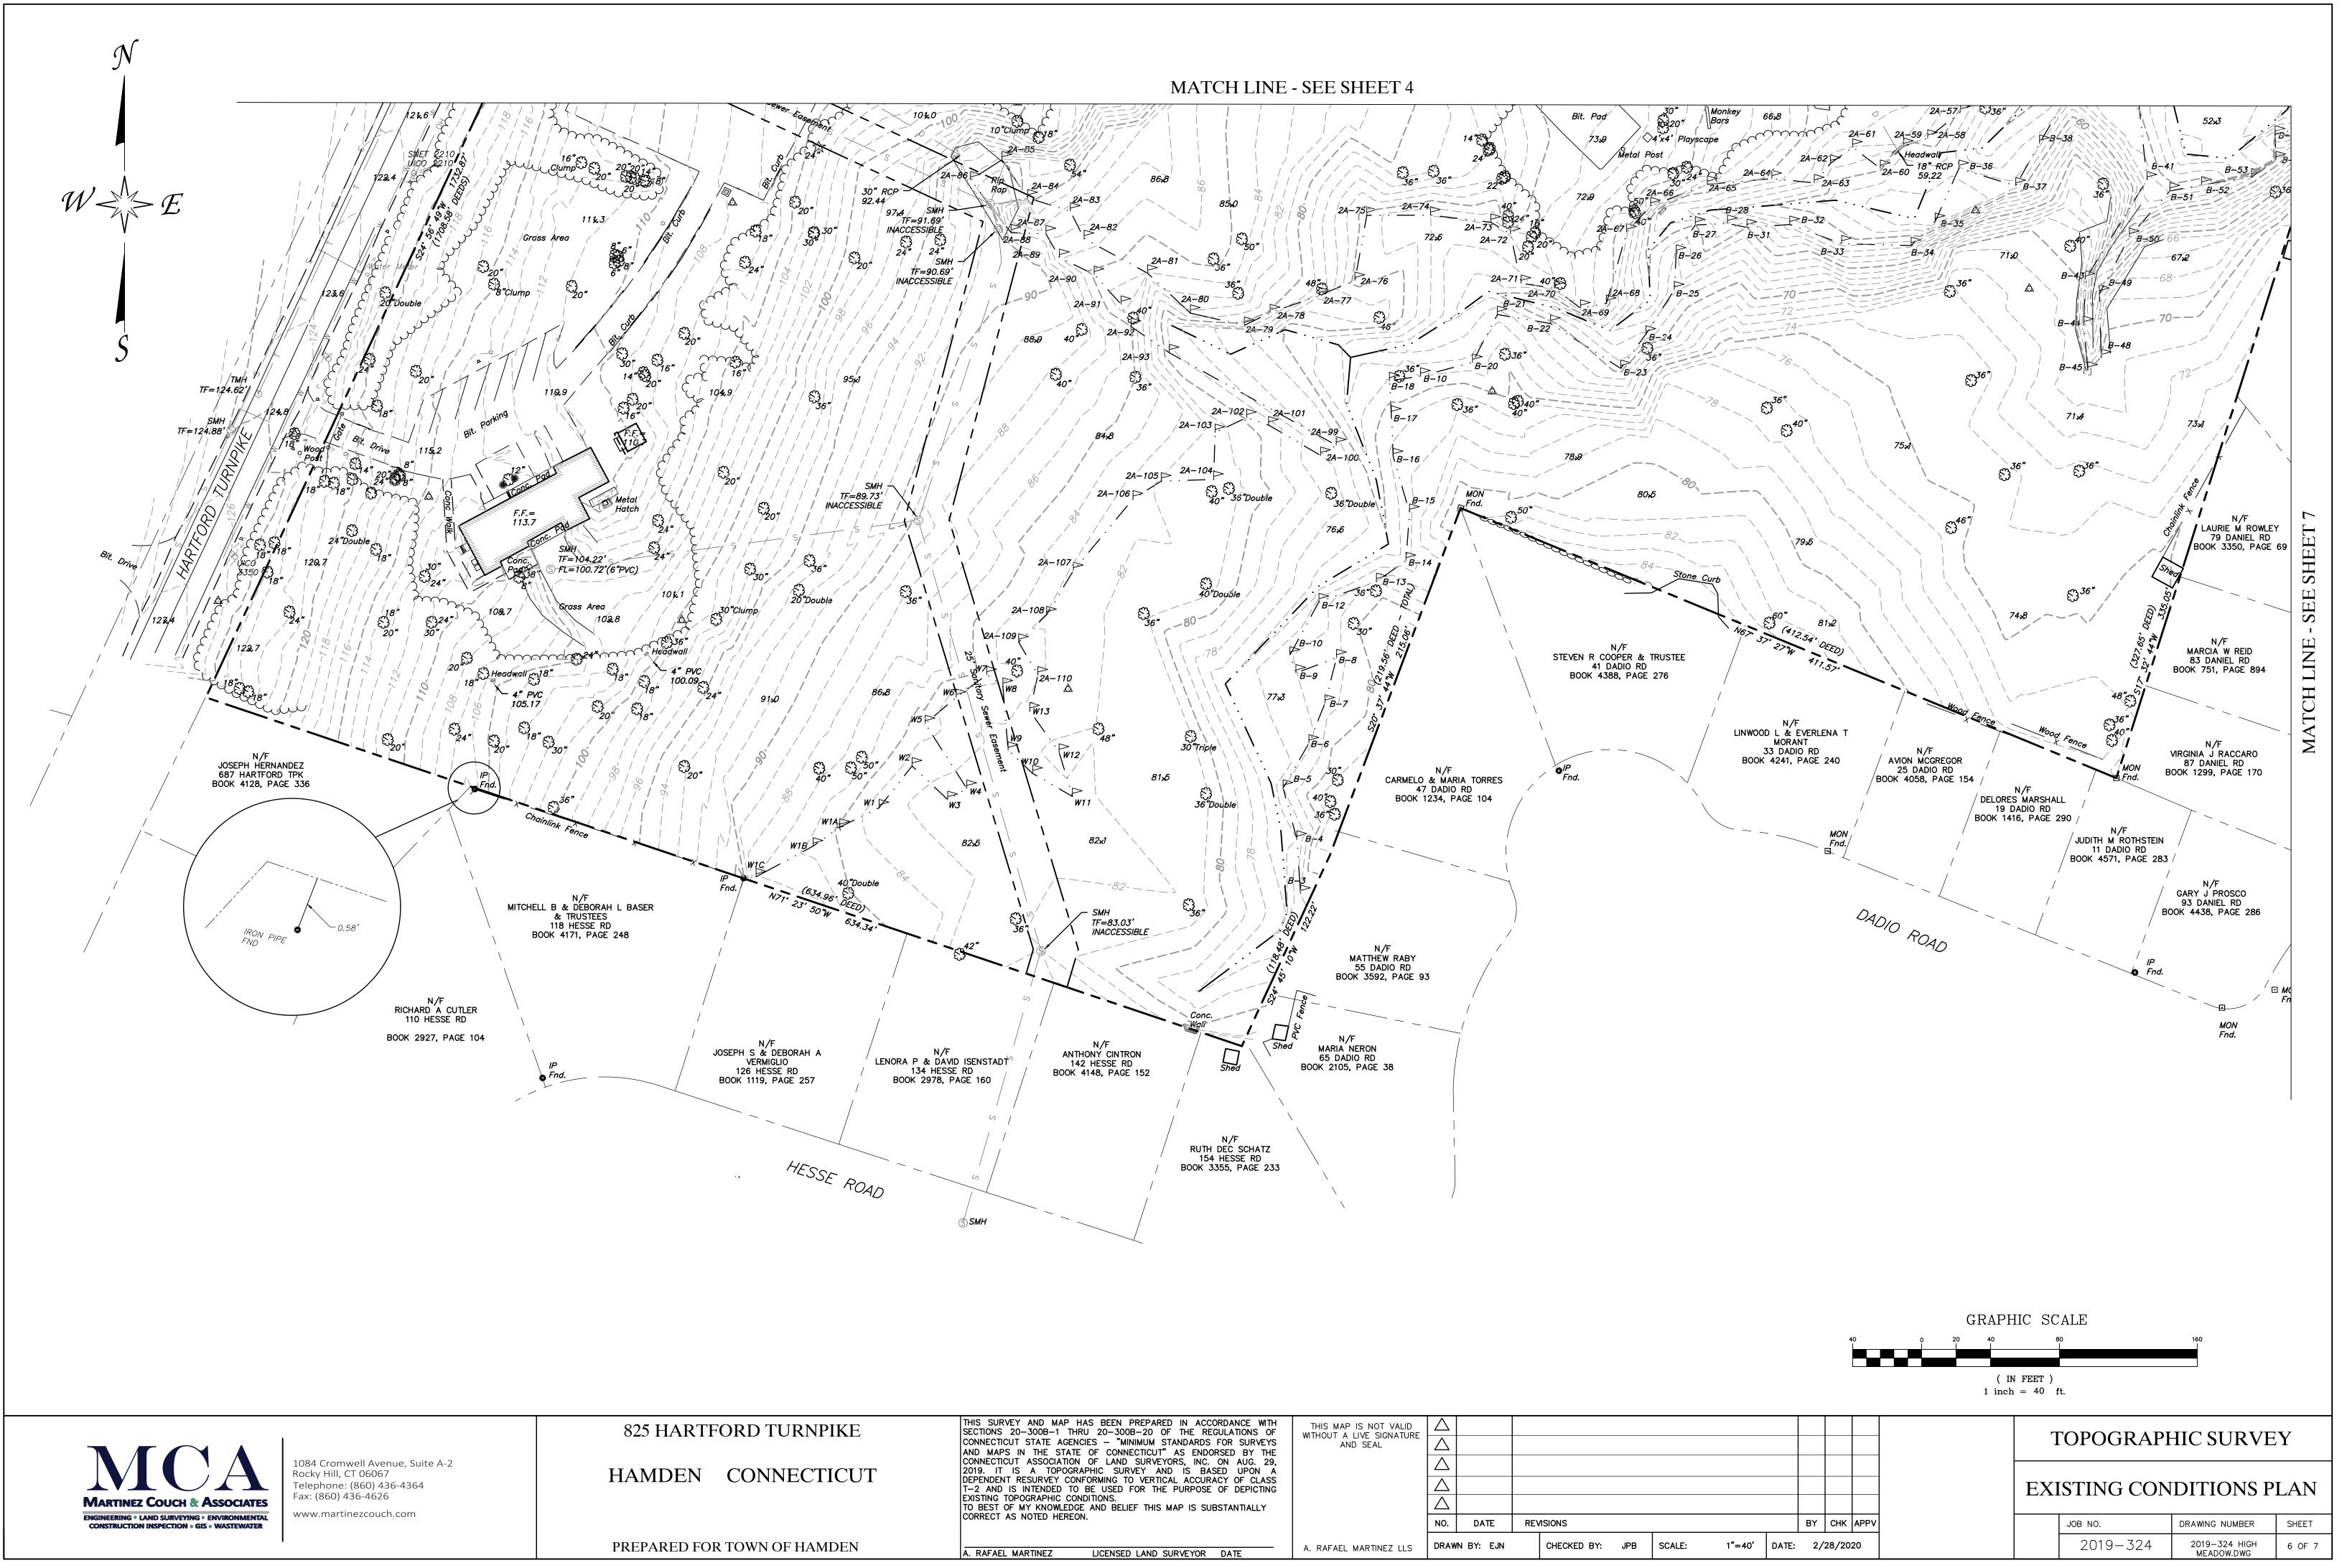

## NOTES:

- 1) NORTH ORIENTATION AND COORDINATES REFER TO CONNECTICUT GRID SYSTEM NAD 83.
- 2) ELEVATIONS ARE BASED ON NAVD 88 AND OBTAINED BY GPS
- RTK METHODS ON JANUARY 28, 2020. 3) PARCEL OWNER OF RECORD: STATE OF CONNECTICUT
- 4) PARCEL ID: MAP 2431, BLOCK 088, LOT 00 TOWN OF HAMDEN ASSESSOR'S MAPPING.
- 5) THE BOUNDARY OPINION DEPICTED HERON IS AN INDEPENDENT RESURVEY. SIGNIFICANT DISCREPANCIES BETWEEN ABUTTING SUBDIVISIONS MAPS, DEEDS, UNRECORDED MAPS AND FIELD EVIDENCE WERE FOUND.

MAP REFERENCES:

- 1. "TOWN OF HAMDEN, CONNECTICUT. R.O.W. MAP FROM VINEYARD ROAD TO MAPLE ST. THROUGH PROPERTY OF THE STATE", SCALE: 1 =40', AND DATED JUNE 13, 1962.
- 1962.
   2. "SEC NO. 1 FOREST HILLS, HAMDEN, CONNECTICUT", SCALE: 1"=50', PREPARED BY JOHN F., DATED AUGUST. 1955 AND LAST REVISED NOV. 13, 1956.
   3. "DATA ACCUMULATION PLAN LOT MERGER LAND OF MICHAEL (S.) MALONIS #2964 STATE STREET (REAR) & #2980 STATE STREET, HAMDEN, CONNECTICUT", SCALE:
- 1"=40', PREPARED BY JULIANO ASSOCIATES AND DATED 01/07/09.
   "MAP OF NORTHSIDE HAMDEN, CONNECTICUT PROPERTY OF THOMAS A. LAYDON", SCALE: 1"=50', PREPARED BY CHAS A. MILLER AND DATED JULY 1941.
- FOREST HILLS, SECTION 3 HAMDEN, CONNECTICUT.", SCALE: 1"=50', PREPARED BY MAURO CONST CO AND DATED MAY 1963.
   "PROPERTY SURVEY LAND OF SANDRA J. EHLE, 70 MAPLE STREET & 90 OLDS
- STREET HAMDEN, CONNECTICUT", SCALE: 1"=50', PREPARED BY LWF LAND SURVEYING AND DATED FEB. 1999.
  7. "BROOKSIDE ACRES STATE STREET HAMDEN, CONNECTICUT, EDWARD BUILDING
- CO, INC. OWNERS & DEVELOPERS", SCALE: 1"=30', PREPARED BY ROBERT M. DECKER AND DATED AUGUST 1951.
  8. "ERNEST E. EHLE, JR. HAMDEN, CONNECTICUT", SCALE: 1"=40', DATED JUNE 1914
- AND LAST REVISED SEP 1914.
- "BROOKSIDE ACRES, STATE STREET HAMDEN CONNECTICUT, EDWARD BUILDING CO., INC., OWNERS & DEVELOPERS, SCALE: 1 = 30', PREPARED BY ROBERT M. DECKER AND DATED AUGUST 1951.
- 10. CONNECTICUT DEPARTMENT OF TRANSPORTATION, RIGHT OF WAY MAP, TOWN OF HAMDEN, STATE STREET, FROM BATTI ROAD NORTHERLY TO THE NORTH HAVEN TOWN LINE SHEET 2 OF 4, SCALE: 1 =40', PREPARED BY STATE OF CONNECTICUT DEPARTMENT OF TRANSPORTATION, DATED JUNE 13, 1991.
- CONNECTICUT DEPARTMENT OF TRANSPORTATION, RIGHT OF WAY MAP, TOWN OF HAMDEN, STATE STREET, FROM BATTI ROAD NORTHERLY TO THE NORTH HAVEN TOWN LINE - SHEET 3 OF 4, SCALE: 1 =40', PREPARED BY STATE OF CONNECTICUT - DEPARTMENT OF TRANSPORTATION, DATED JUNE 13, 1991.
   CONNECTICUT DEPARTMENT OF TRANSPORTATION. RIGHT OF WAY MAP. TOWN OF
- HAMDEN, STATE STREET, FROM BATTI ROAD NORTHERLY TO THE NORTH HAVEN TOWN LINE – SHEET 4 OF 4, SCALE: 1 =40', PREPARED BY DEPARTMENT OF TRANSPORTATION AND DATED JUNE 13, 1991.
  13. SUBDIVISION OF PROPERTY OWNED BY CHARLES TWICHELL, HARTFORD TURNPIKE,
- SUBDIVISION OF PROPERTY OWNED BY CHARLES TWICHELL, HARTFORD TURNPIKE, HAMDEN CONNECTICUT, PREPARED BY TOWN OF HAMDEN ENGINEERING DEPARTMENT AND DATED 3/17/76.
   MAP OF RESUBDIVISION OF LOT NO. 16, MAP NO 2 PROPERTY OF ALBERT
- 4. MAP OF RESUBDIVISION OF LOT NO. 16, MAP NO 2 PROPERTY OF ALBERT SWANSON HAMDEN, CONNECTICUT., JACKSON ROAD AND HARTFORD TURNPIKE HAMDEN, CONNECTICUT – BOUNDARY AND TOPOGRAPHIC MAP – SHEET NO 1 OF 2, SCALE: 1 = 20', PREPARED BY JOHN A. WATSON II & ASSOCIATES AND DATED MAR. 13, 1987.
- 15. FILE NO 136-11, SECTION 11, SCALE: 1 =200', DATED MARCH 1968 AND LAST REVISED FEBRUARY 1999.
- 16. STATE ST. SAN. SEWER EXT. (DANIEL ROAD TO TOWN LINE), SCALE: 1 =40', PREPARED BY TOWN OF HAMDEN ENGINEERING DEPARTMENT.
- 17. TOWN OF HAMDEN, CONNECTICUT, R.O.W. MAP FROM HARTFORD TURNPIKE TO HESSE RD. THROUGH PROPERTY OF THE STATE, SCALE: 1 =40' AND DATED
- MARCH 23, 1961. 18. SECTION NO. 1, FOREST HILLS, HAMDEN, CONNECTICUT, SCALE: 1 =50', PREPARED BY JOHN, DATED AUGUST 1953 AND LAST REVISED NOV. 13, 1956.

## SYMBOLS LEGEND

- Iron Pin □ Monument
- Mondment
   Handhole
- ⊠ Handhole ¤ Light Pole
- φ Utility Pole
- ☆ Coniferous Tree
- $\mathfrak{S}$  Deciduous Tree
- ⊠ Water Gate
- -∲ Fire Hydrant **ૠ** Shrub
- ▲ Traverse Point
- ⊐ Mailbox
- ⑤ Sanitary Manhole
- Drainage Manhole
- Telephone Manhole
   Water Manholo
- ₩ Water Manhole ◎ Manhole
- ⊥ Sign
- ≖ Sign
- Property