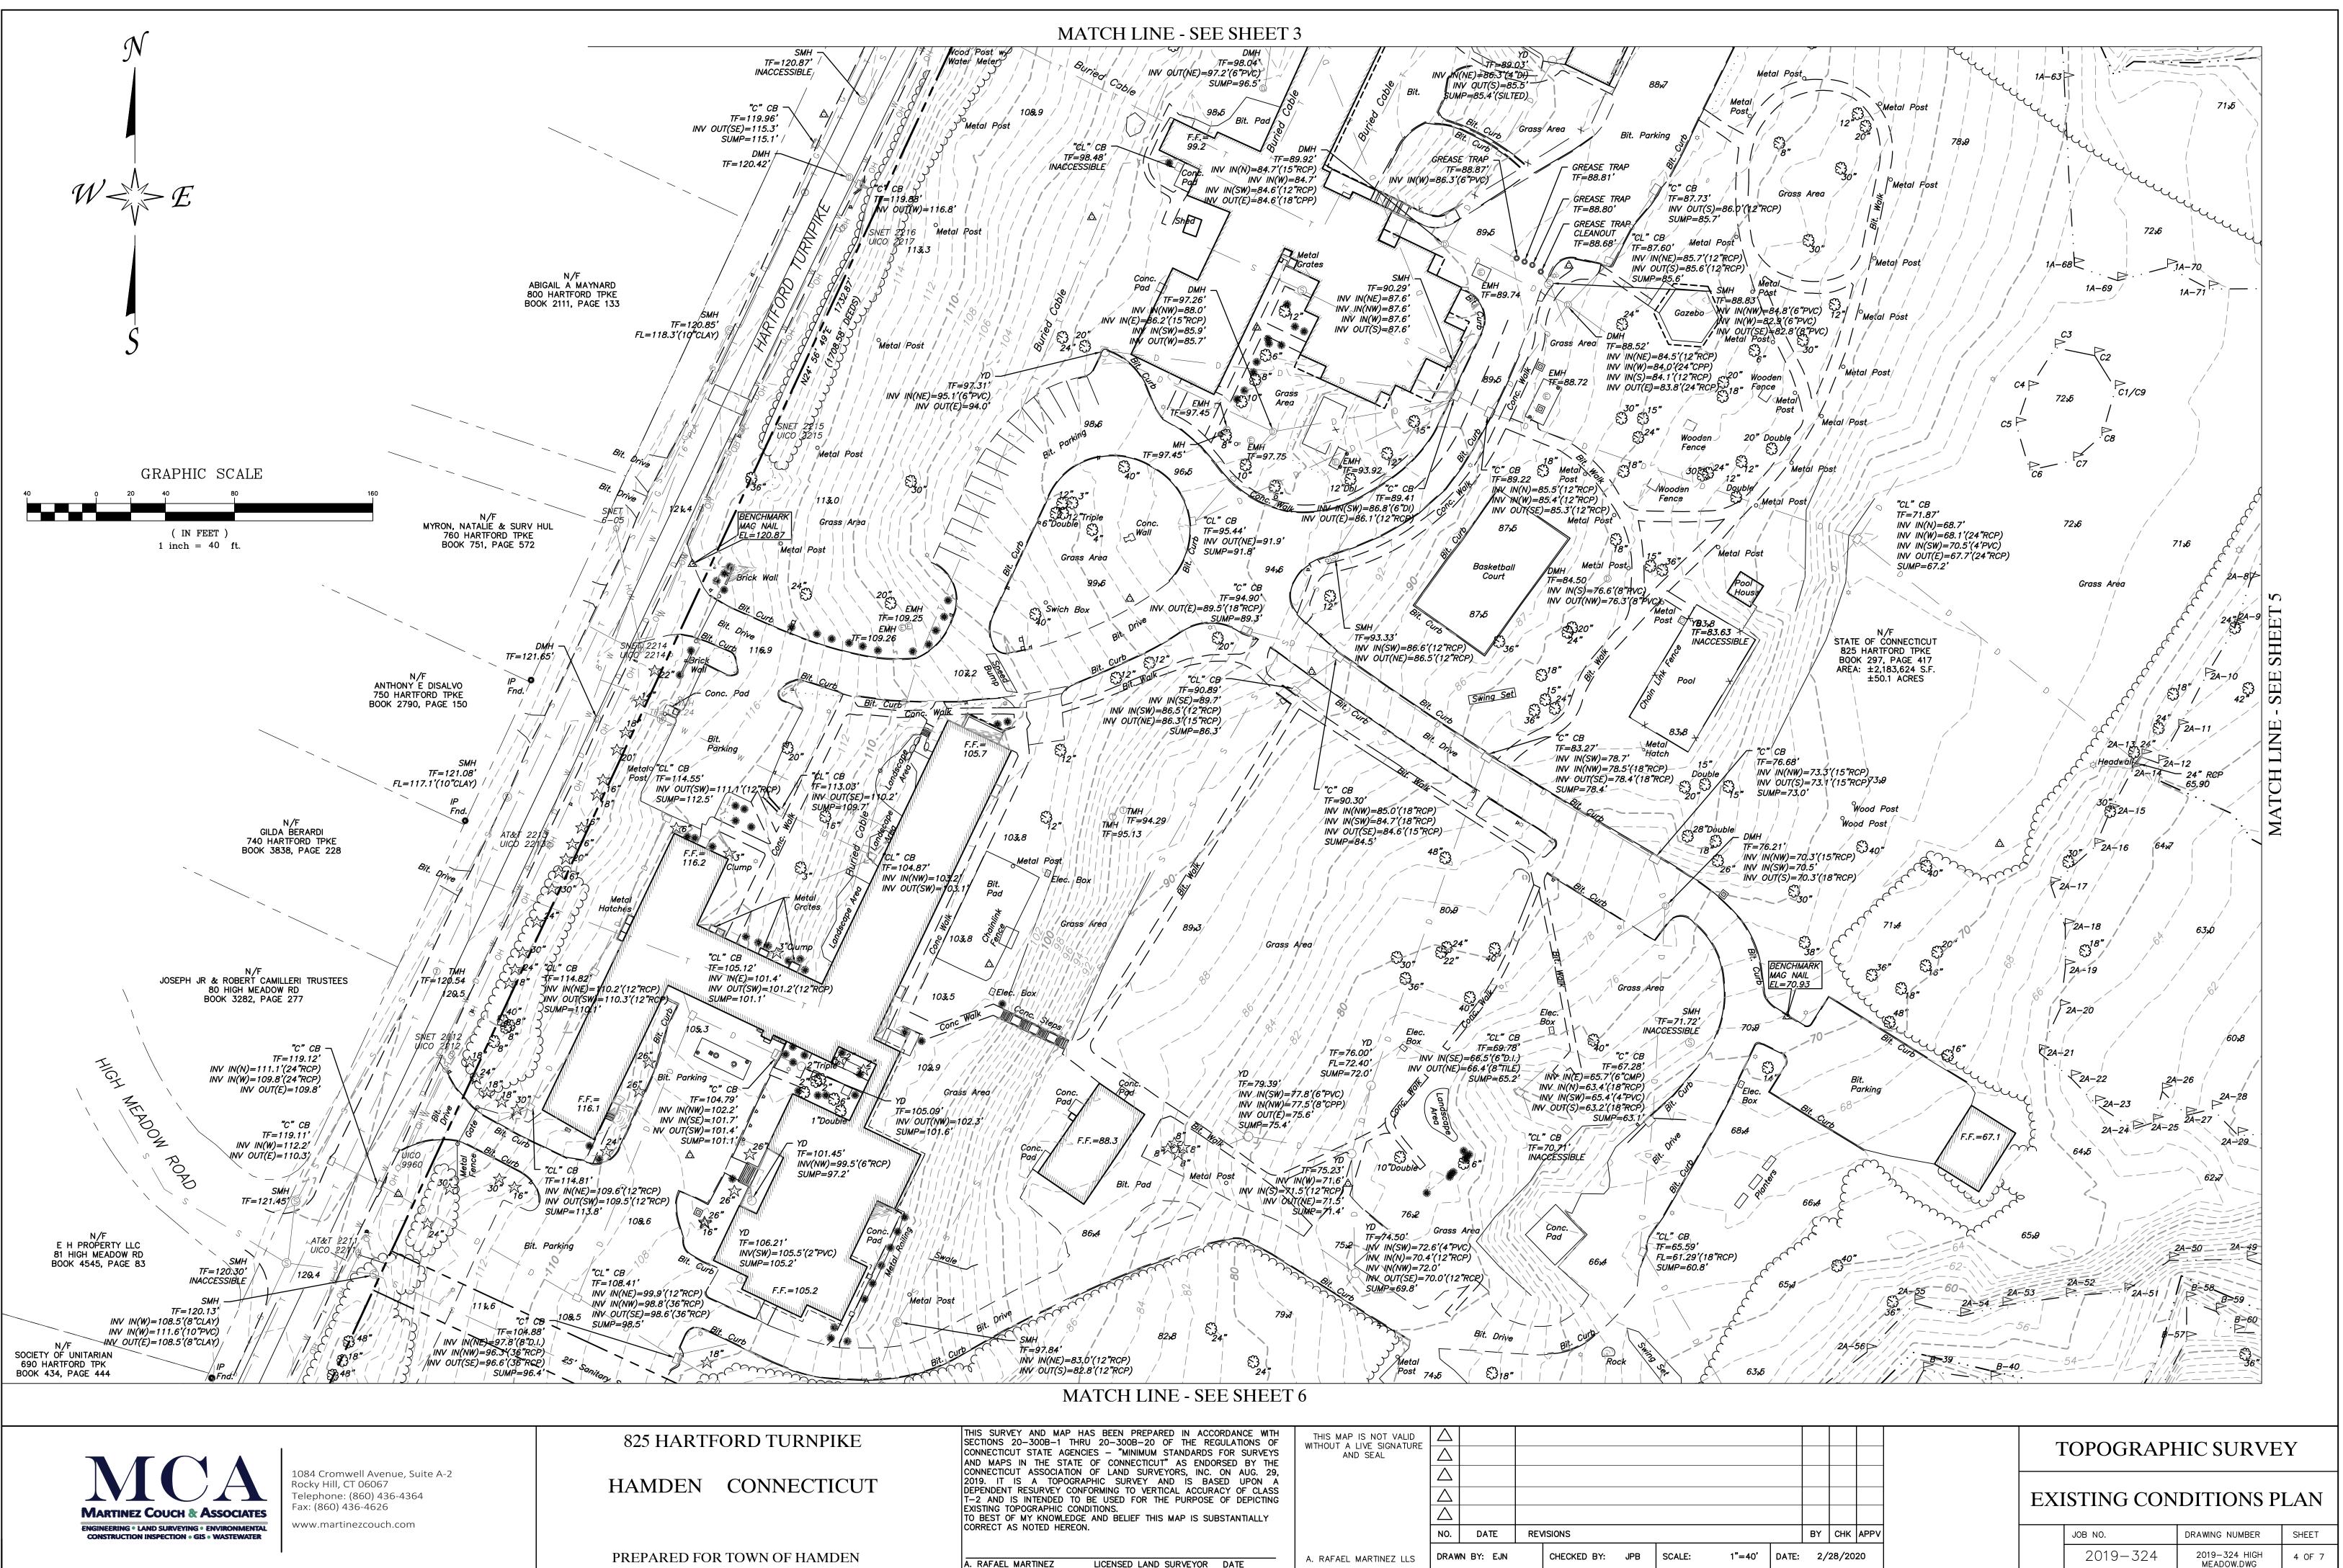

## NOTES:

- 1) NORTH ORIENTATION AND COORDINATES REFER TO CONNECTICUT GRID SYSTEM NAD 83.
- 2) ELEVATIONS ARE BASED ON NAVD 88 AND OBTAINED BY GPS
- RTK METHODS ON JANUARY 28, 2020. 3) PARCEL OWNER OF RECORD: STATE OF CONNECTICUT
- 4) PARCEL ID: MAP 2431, BLOCK 088, LOT 00 TOWN OF HAMDEN ASSESSOR'S MAPPING.
- 5) THE BOUNDARY OPINION DEPICTED HERON IS AN INDEPENDENT RESURVEY. SIGNIFICANT DISCREPANCIES BETWEEN ABUTTING SUBDIVISIONS MAPS, DEEDS, UNRECORDED MAPS AND FIELD EVIDENCE WERE FOUND.

MAP REFERENCES:

- 1. "TOWN OF HAMDEN, CONNECTICUT. R.O.W. MAP FROM VINEYARD ROAD TO MAPLE ST. THROUGH PROPERTY OF THE STATE", SCALE: 1 =40', AND DATED JUNE 13, 1962.
- 1962.
   2. "SEC NO. 1 FOREST HILLS, HAMDEN, CONNECTICUT", SCALE: 1"=50', PREPARED BY JOHN F., DATED AUGUST. 1955 AND LAST REVISED NOV. 13, 1956.
   3. "DATA ACCUMULATION PLAN LOT MERGER LAND OF MICHAEL (S.) MALONIS #2964 STATE STREET (REAR) & #2980 STATE STREET, HAMDEN, CONNECTICUT", SCALE:
- 1"=40', PREPARED BY JULIANO ASSOCIATES AND DATED 01/07/09.
   "MAP OF NORTHSIDE HAMDEN, CONNECTICUT PROPERTY OF THOMAS A. LAYDON", SCALE: 1"=50', PREPARED BY CHAS A. MILLER AND DATED JULY 1941.
- FOREST HILLS, SECTION 3 HAMDEN, CONNECTICUT.", SCALE: 1"=50', PREPARED BY MAURO CONST CO AND DATED MAY 1963.
   "PROPERTY SURVEY LAND OF SANDRA J. EHLE, 70 MAPLE STREET & 90 OLDS
- STREET HAMDEN, CONNECTICUT", SCALE: 1"=50', PREPARED BY LWF LAND SURVEYING AND DATED FEB. 1999.
  7. "BROOKSIDE ACRES STATE STREET HAMDEN, CONNECTICUT, EDWARD BUILDING
- CO, INC. OWNERS & DEVELOPERS", SCALE: 1"=30', PREPARED BY ROBERT M. DECKER AND DATED AUGUST 1951.
  8. "ERNEST E. EHLE, JR. HAMDEN, CONNECTICUT", SCALE: 1"=40', DATED JUNE 1914
- AND LAST REVISED SEP 1914.
- "BROOKSIDE ACRES, STATE STREET HAMDEN CONNECTICUT, EDWARD BUILDING CO., INC., OWNERS & DEVELOPERS, SCALE: 1 = 30', PREPARED BY ROBERT M. DECKER AND DATED AUGUST 1951.
- 10. CONNECTICUT DEPARTMENT OF TRANSPORTATION, RIGHT OF WAY MAP, TOWN OF HAMDEN, STATE STREET, FROM BATTI ROAD NORTHERLY TO THE NORTH HAVEN TOWN LINE SHEET 2 OF 4, SCALE: 1 =40', PREPARED BY STATE OF CONNECTICUT DEPARTMENT OF TRANSPORTATION, DATED JUNE 13, 1991.
- CONNECTICUT DEPARTMENT OF TRANSPORTATION, RIGHT OF WAY MAP, TOWN OF HAMDEN, STATE STREET, FROM BATTI ROAD NORTHERLY TO THE NORTH HAVEN TOWN LINE - SHEET 3 OF 4, SCALE: 1 =40', PREPARED BY STATE OF CONNECTICUT - DEPARTMENT OF TRANSPORTATION, DATED JUNE 13, 1991.
   CONNECTICUT DEPARTMENT OF TRANSPORTATION. RIGHT OF WAY MAP. TOWN OF
- HAMDEN, STATE STREET, FROM BATTI ROAD NORTHERLY TO THE NORTH HAVEN TOWN LINE – SHEET 4 OF 4, SCALE: 1 =40', PREPARED BY DEPARTMENT OF TRANSPORTATION AND DATED JUNE 13, 1991.
  13. SUBDIVISION OF PROPERTY OWNED BY CHARLES TWICHELL, HARTFORD TURNPIKE,
- SUBDIVISION OF PROPERTY OWNED BY CHARLES TWICHELL, HARTFORD TURNPIKE, HAMDEN CONNECTICUT, PREPARED BY TOWN OF HAMDEN ENGINEERING DEPARTMENT AND DATED 3/17/76.
   MAP OF RESUBDIVISION OF LOT NO. 16, MAP NO 2 PROPERTY OF ALBERT
- 4. MAP OF RESUBDIVISION OF LOT NO. 16, MAP NO 2 PROPERTY OF ALBERT SWANSON HAMDEN, CONNECTICUT., JACKSON ROAD AND HARTFORD TURNPIKE HAMDEN, CONNECTICUT – BOUNDARY AND TOPOGRAPHIC MAP – SHEET NO 1 OF 2, SCALE: 1 = 20', PREPARED BY JOHN A. WATSON II & ASSOCIATES AND DATED MAR. 13, 1987.
- 15. FILE NO 136-11, SECTION 11, SCALE: 1 =200', DATED MARCH 1968 AND LAST REVISED FEBRUARY 1999.
- 16. STATE ST. SAN. SEWER EXT. (DANIEL ROAD TO TOWN LINE), SCALE: 1 =40', PREPARED BY TOWN OF HAMDEN ENGINEERING DEPARTMENT.
- 17. TOWN OF HAMDEN, CONNECTICUT, R.O.W. MAP FROM HARTFORD TURNPIKE TO HESSE RD. THROUGH PROPERTY OF THE STATE, SCALE: 1 =40' AND DATED
- MARCH 23, 1961. 18. SECTION NO. 1, FOREST HILLS, HAMDEN, CONNECTICUT, SCALE: 1 =50', PREPARED BY JOHN, DATED AUGUST 1953 AND LAST REVISED NOV. 13, 1956.

## SYMBOLS LEGEND

- Iron Pin □ Monument
- Mondment
   Handhole
- ⊠ Handhole ¤ Light Pole
- φ Utility Pole
- ☆ Coniferous Tree
- $\mathfrak{S}$  Deciduous Tree
- ⊠ Water Gate
- -∲ Fire Hydrant **ૠ** Shrub
- ▲ Traverse Point
- ⊐ Mailbox
- ⑤ Sanitary Manhole
- Drainage Manhole
- Telephone Manhole
   Water Manholo
- ₩ Water Manhole ◎ Manhole
- ⊥ Sign
- ≖ Sign
- Property