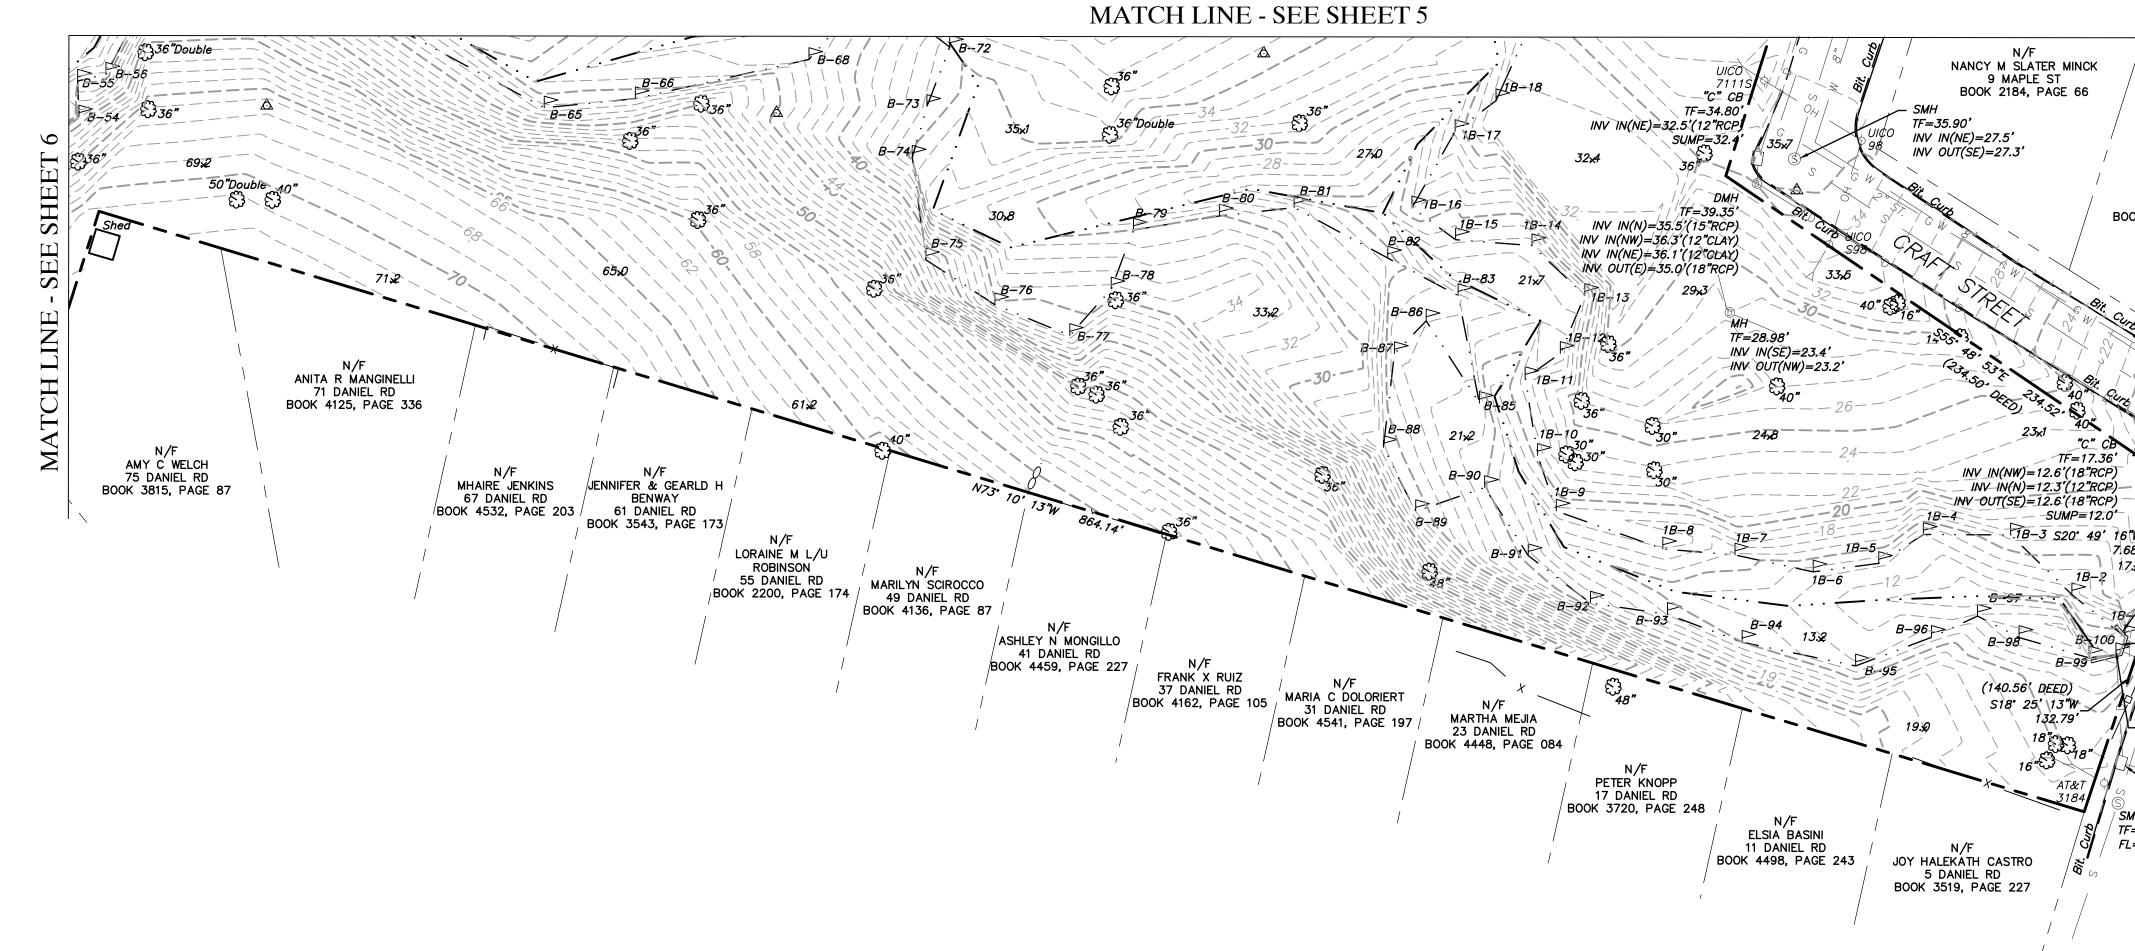

## NOTES:

- 1) NORTH ORIENTATION AND COORDINATES REFER TO CONNECTICUT GRID SYSTEM NAD 83.
- 2) ELEVATIONS ARE BASED ON NAVD 88 AND OBTAINED BY GPS
- RTK METHODS ON JANUARY 28, 2020. 3) PARCEL OWNER OF RECORD: STATE OF CONNECTICUT
- 4) PARCEL ID: MAP 2431, BLOCK 088, LOT 00 TOWN OF HAMDEN ASSESSOR'S MAPPING.
- 5) THE BOUNDARY OPINION DEPICTED HERON IS AN INDEPENDENT RESURVEY. SIGNIFICANT DISCREPANCIES BETWEEN ABUTTING SUBDIVISIONS MAPS, DEEDS, UNRECORDED MAPS AND FIELD EVIDENCE WERE FOUND.

MAP REFERENCES:

- 1. "TOWN OF HAMDEN, CONNECTICUT. R.O.W. MAP FROM VINEYARD ROAD TO MAPLE ST. THROUGH PROPERTY OF THE STATE", SCALE: 1 =40', AND DATED JUNE 13, 1962.
- 1962.
   2. "SEC NO. 1 FOREST HILLS, HAMDEN, CONNECTICUT", SCALE: 1"=50', PREPARED BY JOHN F., DATED AUGUST. 1955 AND LAST REVISED NOV. 13, 1956.
   3. "DATA ACCUMULATION PLAN LOT MERGER LAND OF MICHAEL (S.) MALONIS #2964 STATE STREET (REAR) & #2980 STATE STREET, HAMDEN, CONNECTICUT", SCALE:
- 1"=40', PREPARED BY JULIANO ASSOCIATES AND DATED 01/07/09.
   "MAP OF NORTHSIDE HAMDEN, CONNECTICUT PROPERTY OF THOMAS A. LAYDON", SCALE: 1"=50', PREPARED BY CHAS A. MILLER AND DATED JULY 1941.
- FOREST HILLS, SECTION 3 HAMDEN, CONNECTICUT.", SCALE: 1"=50', PREPARED BY MAURO CONST CO AND DATED MAY 1963.
   "PROPERTY SURVEY LAND OF SANDRA J. EHLE, 70 MAPLE STREET & 90 OLDS
- STREET HAMDEN, CONNECTICUT", SCALE: 1"=50', PREPARED BY LWF LAND SURVEYING AND DATED FEB. 1999.
  7. "BROOKSIDE ACRES STATE STREET HAMDEN, CONNECTICUT, EDWARD BUILDING
- CO, INC. OWNERS & DEVELOPERS", SCALE: 1"=30', PREPARED BY ROBERT M. DECKER AND DATED AUGUST 1951.
  8. "ERNEST E. EHLE, JR. HAMDEN, CONNECTICUT", SCALE: 1"=40', DATED JUNE 1914
- AND LAST REVISED SEP 1914.
- "BROOKSIDE ACRES, STATE STREET HAMDEN CONNECTICUT, EDWARD BUILDING CO., INC., OWNERS & DEVELOPERS, SCALE: 1 = 30', PREPARED BY ROBERT M. DECKER AND DATED AUGUST 1951.
- 10. CONNECTICUT DEPARTMENT OF TRANSPORTATION, RIGHT OF WAY MAP, TOWN OF HAMDEN, STATE STREET, FROM BATTI ROAD NORTHERLY TO THE NORTH HAVEN TOWN LINE SHEET 2 OF 4, SCALE: 1 =40', PREPARED BY STATE OF CONNECTICUT DEPARTMENT OF TRANSPORTATION, DATED JUNE 13, 1991.
- CONNECTICUT DEPARTMENT OF TRANSPORTATION, RIGHT OF WAY MAP, TOWN OF HAMDEN, STATE STREET, FROM BATTI ROAD NORTHERLY TO THE NORTH HAVEN TOWN LINE - SHEET 3 OF 4, SCALE: 1 =40', PREPARED BY STATE OF CONNECTICUT - DEPARTMENT OF TRANSPORTATION, DATED JUNE 13, 1991.
   CONNECTICUT DEPARTMENT OF TRANSPORTATION. RIGHT OF WAY MAP. TOWN OF
- HAMDEN, STATE STREET, FROM BATTI ROAD NORTHERLY TO THE NORTH HAVEN TOWN LINE – SHEET 4 OF 4, SCALE: 1 =40', PREPARED BY DEPARTMENT OF TRANSPORTATION AND DATED JUNE 13, 1991.
  13. SUBDIVISION OF PROPERTY OWNED BY CHARLES TWICHELL, HARTFORD TURNPIKE,
- SUBDIVISION OF PROPERTY OWNED BY CHARLES TWICHELL, HARTFORD TURNPIKE, HAMDEN CONNECTICUT, PREPARED BY TOWN OF HAMDEN ENGINEERING DEPARTMENT AND DATED 3/17/76.
   MAP OF RESUBDIVISION OF LOT NO. 16, MAP NO 2 PROPERTY OF ALBERT
- 4. MAP OF RESUBDIVISION OF LOT NO. 16, MAP NO 2 PROPERTY OF ALBERT SWANSON HAMDEN, CONNECTICUT., JACKSON ROAD AND HARTFORD TURNPIKE HAMDEN, CONNECTICUT – BOUNDARY AND TOPOGRAPHIC MAP – SHEET NO 1 OF 2, SCALE: 1 = 20', PREPARED BY JOHN A. WATSON II & ASSOCIATES AND DATED MAR. 13, 1987.
- 15. FILE NO 136-11, SECTION 11, SCALE: 1 =200', DATED MARCH 1968 AND LAST REVISED FEBRUARY 1999.
- 16. STATE ST. SAN. SEWER EXT. (DANIEL ROAD TO TOWN LINE), SCALE: 1 =40', PREPARED BY TOWN OF HAMDEN ENGINEERING DEPARTMENT.
- 17. TOWN OF HAMDEN, CONNECTICUT, R.O.W. MAP FROM HARTFORD TURNPIKE TO HESSE RD. THROUGH PROPERTY OF THE STATE, SCALE: 1 =40' AND DATED
- MARCH 23, 1961. 18. SECTION NO. 1, FOREST HILLS, HAMDEN, CONNECTICUT, SCALE: 1 =50', PREPARED BY JOHN, DATED AUGUST 1953 AND LAST REVISED NOV. 13, 1956.

## SYMBOLS LEGEND

- Iron Pin □ Monument
- Mondment
   Handhole
- ⊠ Handhole ¤ Light Pole
- φ Utility Pole
- ☆ Coniferous Tree
- $\mathfrak{S}$  Deciduous Tree
- ⊠ Water Gate
- -∲ Fire Hydrant **ૠ** Shrub
- ▲ Traverse Point
- ⊐ Mailbox
- ⑤ Sanitary Manhole
- Drainage Manhole
- Telephone Manhole
   Water Manholo
- ₩ Water Manhole ◎ Manhole
- ⊥ Sign
- ≖ Sign
- Property