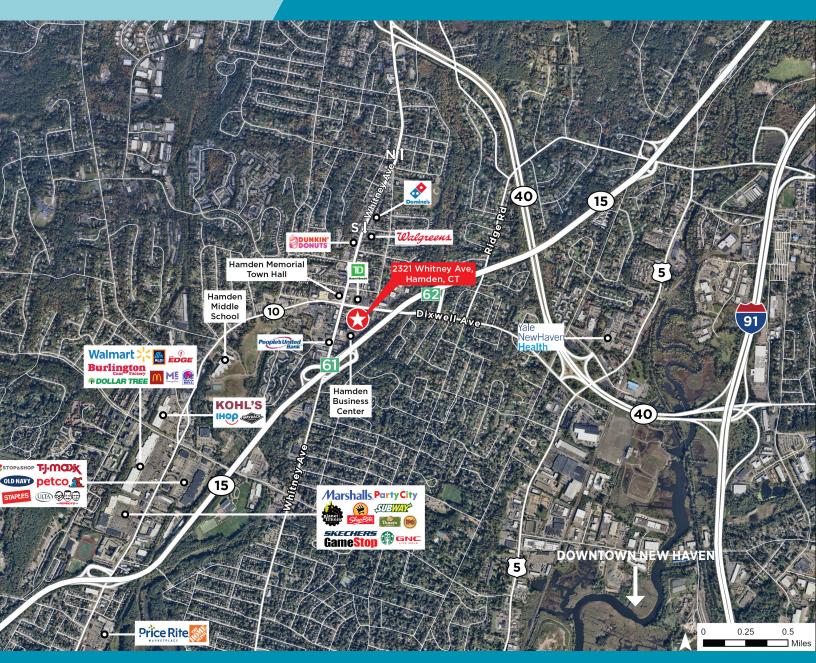

#### DRIVABILITY

- Building has excellent access to the Wilbur Cross Parkway, both north and south directions, via Exit 61
- Access to I-91 via Exit 10 and is a short drive from the building
- Drive time to Hartford is 30 minutes, New Haven is 10 minutes, Stamford is 45 minutes, and Waterbury is 30 minutes

#### **AREA AMENITIES**

Building is located in downtown Hamden across from City Hall and is walking distance to banks, restaurants, and dry cleaning. Several major shopping centers are a short car ride away.